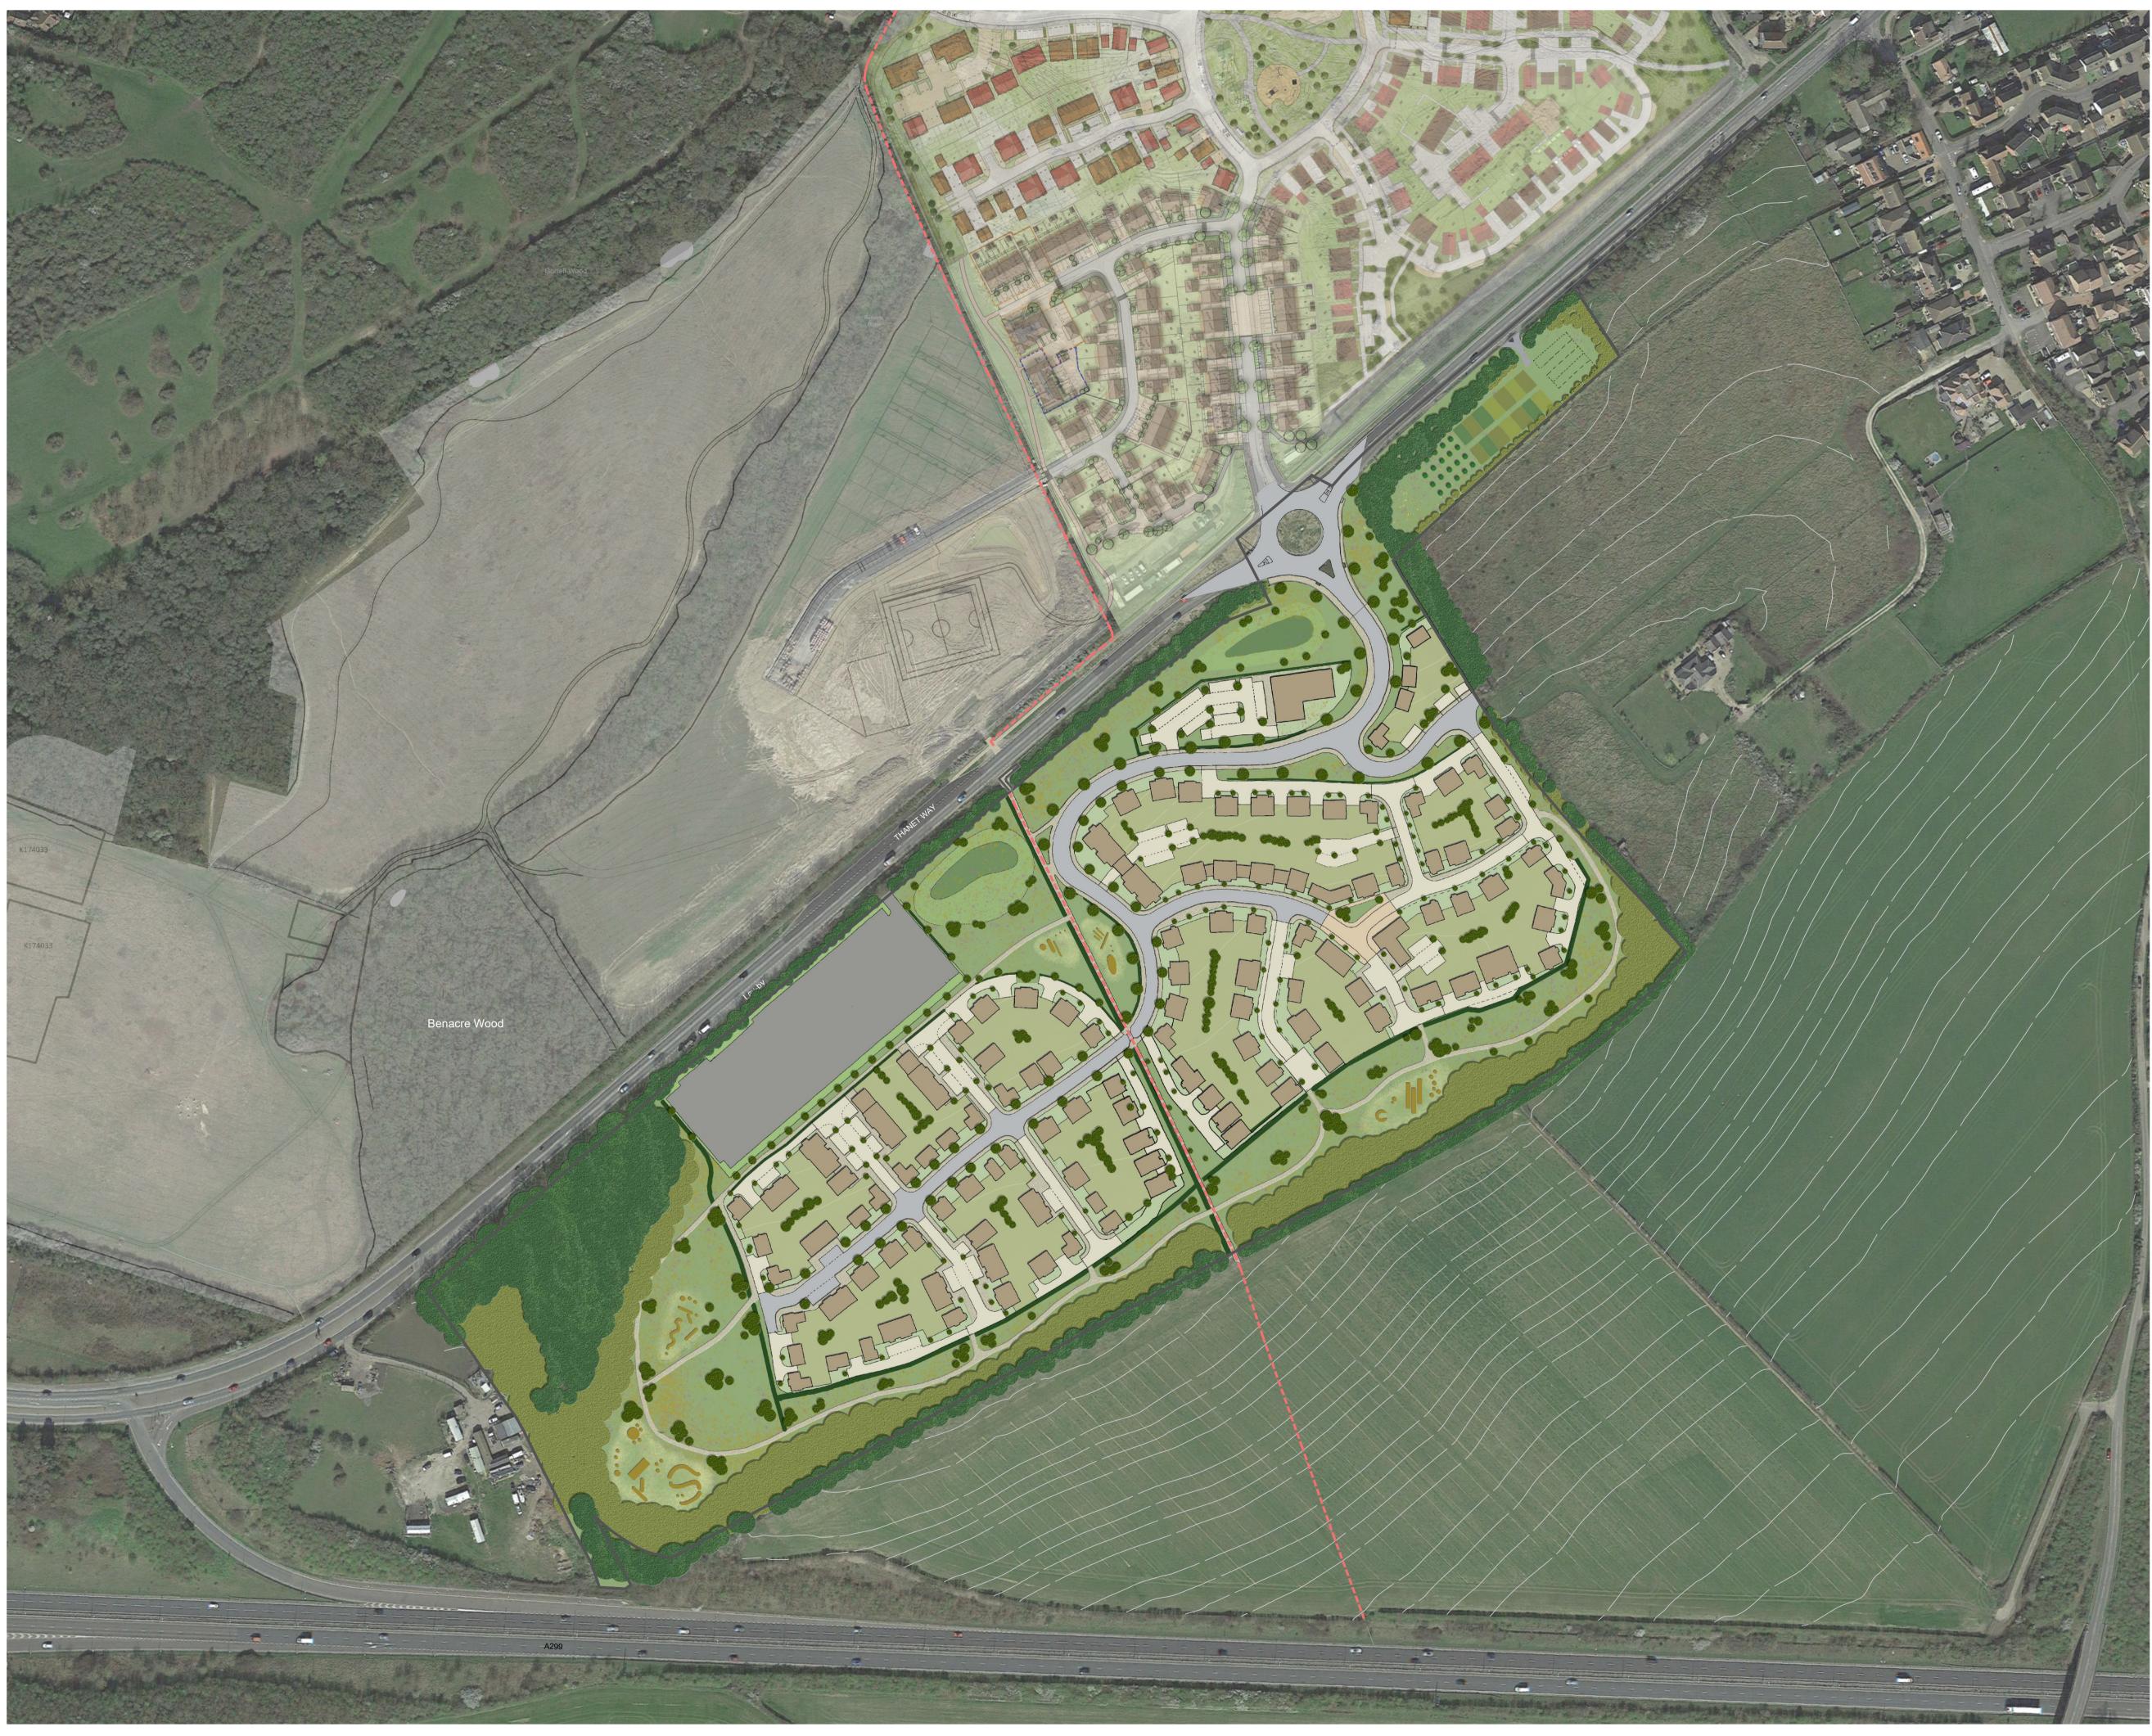

## LEGEND

Proposed Buildings

Main Street

Side Streets / Shared Surface Streets

Public Realm Space

Existing Woodland / Planting

Proposed Woodland / Planting

Children's Play Areas

Sustainable Drainage Feature

Allotments

Community Allotments

Footpaths

Meadow Planting

Public Right of Way

Reserved Car Park Land

21/07/2023Minor graphic amendmentAKP20/07/2023Carpark reinstated and layout adjustedAKP02/06/2023Carpark removed from scheme and layout adjustedAKPDate:Description:Initial: h a Rev:

## Project: Land at Thanet Way Whitstable, Kent

Drawing:

09h Illustrative Masterplan

| Scale:     | Drawn:   |
|------------|----------|
| 1:1,500@A1 | AKP      |
| Date:      | Checked: |
| 19/12/2022 |          |
|            |          |